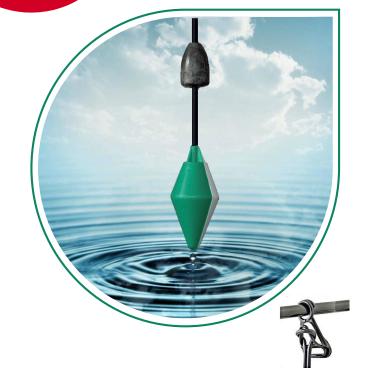

## - LEVEL REGULATOR WITH EXTERNAL BALLAST For waste water, sewage

This level regulator is designed for charged liquids. When the liquid reaches the regulator, the pear tilts and the mechanical contact will close or open the circuit, thus controlling the stop or the starting of a pump or an alarm.

Fixcab

| Allowed fluid densities    | 0,70 à 1,15 g/cm <sup>3</sup>               |             |        |
|----------------------------|---------------------------------------------|-------------|--------|
| Electric characteristics   | 12, 24, 48 VCA /VCC -<br>250 VCA - 50/60 Hz |             |        |
| Cut-out power              | 16 (6) A                                    |             | I      |
| Maximum pressure           | 3,5 bars                                    |             |        |
| Maximum temperature        | 85 °C                                       |             | +/-25° |
| Protection index           | IP 68                                       | 170 mm      |        |
| Housing                    | Copolymer polypropylene                     |             | Angle  |
| Type of cable              | Neoprene, HR HY                             | Ø 80 mm     |        |
| Float weight without cable | 200 g                                       |             |        |
|                            |                                             | - Dimension |        |