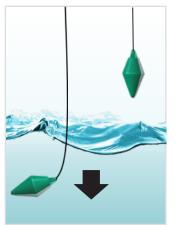

## **EMPTYING**

Pumping allows to empty the liquid

The pumping stops as soon as the low regulator returns to the vertical position

Connection

The filling starts as soon as the low regulator returns to the vertical position