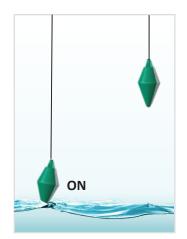

## **OPERATION**

SOBA

The liquid reaches the float which by tilting gives the signal to the pump to start for emptying