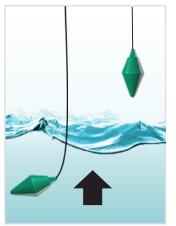

## **EMPTYING**

Pumping allows to empty the liquid

The pumping stops as soon as the low regulator returns to the vertical position

Connection

The filling starts as soon as the low regulator returns to the vertical position