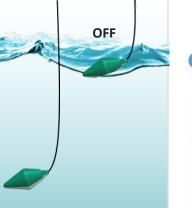

FILLING

The pump is used to fill the tank.

The filling stops as soon as the high level regulator switches

Connection