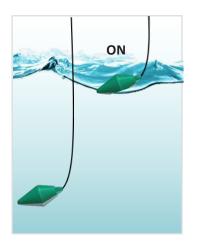

## **OPERATION**

SOBA

The liquid reaches the float which by tilting gives the signal to the pump to start for emptying