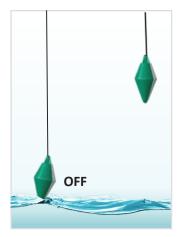

FILLING

The pump is used to fill the tank.

The filling stops as soon as the high level regulator switches

Connection